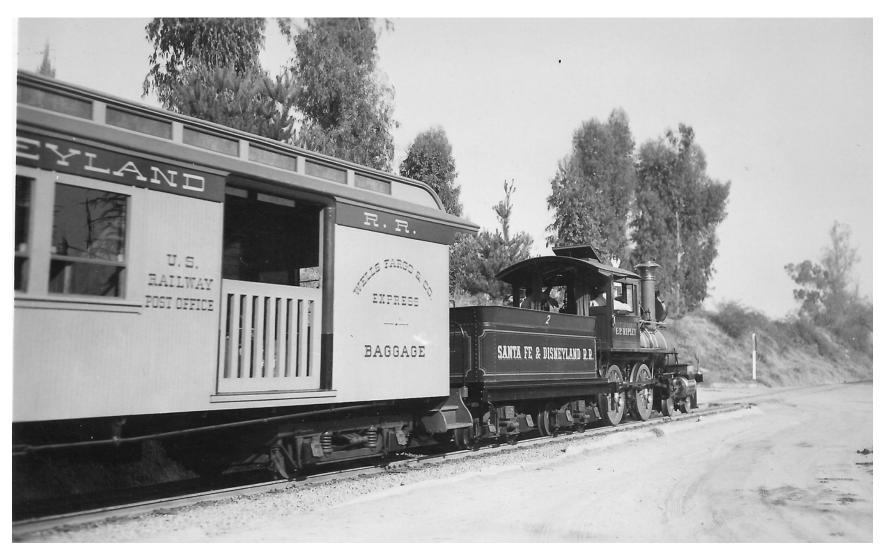

CAROAD HISTORICAL SOCIETY RAIL ROAD WALT DISNEY, PRESIDENT,

WALT'S FAVORITE COACH: Walt Disney wanted his Santa Fe & Disneyland Railroad to haul a combine car like the one he used when working as a 14-year-old "news butcher" on the Missouri Pacific RR. This original restored coach is now on display every third Sunday each month at Walt Disney's Carolwood Barn at the site of the Los Angeles Live Steamers Club in Griffith Park. *Photo by Roger Broggie* Carolwood Pacific trade mark ©Walt Disney Family Foundation www.carolwood.com